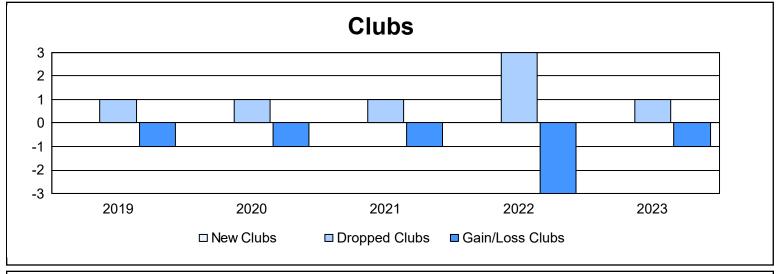

District 4 A3 As of June 2023 Cumulative

| Year      | New<br>Clubs | Dropped<br>Clubs | Gain/<br>Loss<br>Clubs | New<br>Members | Charter<br>Members | Reinstate<br>Members | Transfer<br>Members | Total<br>Member<br>Added | Total<br>Members<br>Dropped | Gain/<br>Loss<br>Members |
|-----------|--------------|------------------|------------------------|----------------|--------------------|----------------------|---------------------|--------------------------|-----------------------------|--------------------------|
| 2018-2019 | 0            | 1                | -1                     | 103            | 1                  | 6                    | 11                  | 121                      | 241                         | -120                     |
| 2019-2020 | 0            | 1                | -1                     | 100            | 0                  | 3                    | 2                   | 105                      | 143                         | -38                      |
| 2020-2021 | 0            | 1                | -1                     | 47             | 3                  | 3                    | 4                   | 57                       | 141                         | -84                      |
| 2021-2022 | 0            | 3                | -3                     | 130            | 0                  | 18                   | 12                  | 160                      | 201                         | -41                      |
| 2022-2023 | 0            | 1                | -1                     | 106            | 5                  | 9                    | 9                   | 129                      | 145                         | -16                      |
| Average   | 0            | 1                | -1                     | 97             | 2                  | 8                    | 8                   | 114                      | 174                         | -60                      |